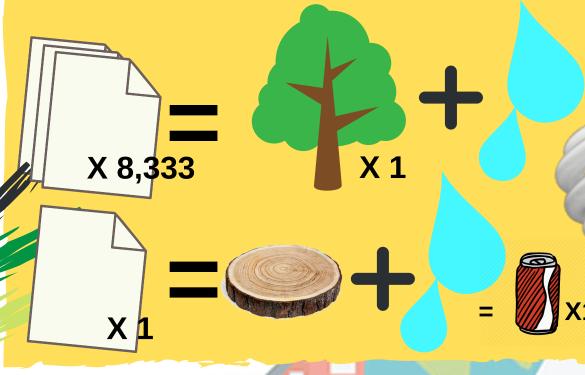

## ECO-FRIENDLY KNOWLEDGE

每生產大約8,333張A4紙需砍伐一棵高40 英尺(12.2米),直徑6-8英寸的樹,而製 造每張紙的過程,需要13安士的水 (不少於 一罐汽水的量)

For producing 8,333 sheets of A4 paper, it requires to chop a tree that is 40 feet (12.2m) tall and 6-8 inches in diameter. During the production process of each sheet, it also requires 13 ounces of water (Not less than a can of soft drink)